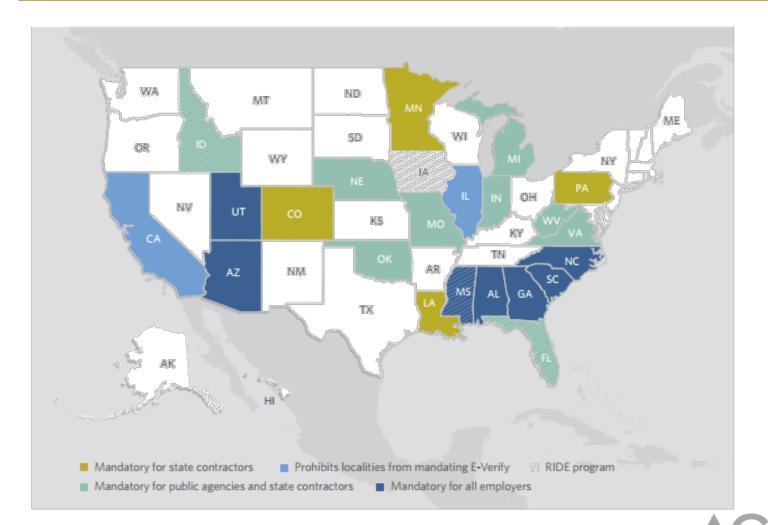

09                 | 2011                             | 1.2%                     |
| North Carolina | 02/2009                 | 2011                             | 1.2%                     |
| Ohio           | 01/2009                 | 2011                             | 1.2%                     |
| Virgin Islands | 08/2009                 | 2011                             | 1.2%                     |
|                |                         |                                  |                          |

AGH EMPLOYER SOLUTIONS

## **Common Errors**

### **State compliance issues**

## Not including applicable fringe benefits

## **SSNs not matching to W-2s**

SSAs Social Security Number Verification Service (SSNVS)

E-Verify (employment eligibility)



# **E-Verify State Requirements**



**EMPLOYER SOLUTIONS** 

Sources: National Conference of State Legislatures, 2014; American Association of Motor Vehicle Administrators, 2014 © 2014 The Rew Charitable Trusts

# What's New







Validate and test tax updates





Validate and test tax updates



Inquire about additions to benefits package





Validate and test tax updates



Inquire about additions to benefits package



Input and test new/changed benefits





Validate and test tax updates



Inquire about additions to benefits package



Input and test new/changed benefits



#### Reset accumulators



# **2015: Social Security**

|                | 2014      | 2015      |
|----------------|-----------|-----------|
| FICA rate      | 6.2%      | 6.2%      |
| FICA wage base | \$117,000 | \$118,500 |

| Medicare rate